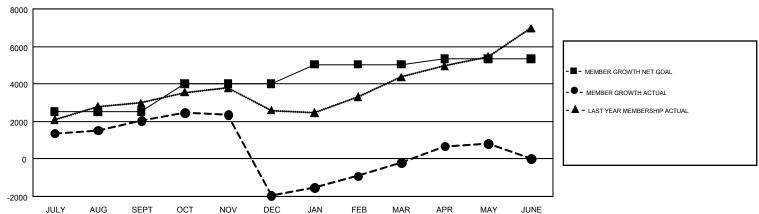

## GOALS AND ACTUAL MEMBERS CUMULATIVE

| DROPPED CLUBS: 148                                         |       | 1,035 CLUBS OF 1,873 ADDED 1 OR<br>MORE NEW MEMBERS | GENDER DISTRIBUTION  MALE 42,839 (72.49%) |                 |        |
|------------------------------------------------------------|-------|-----------------------------------------------------|-------------------------------------------|-----------------|--------|
| DROPPED MEMBERS                                            |       |                                                     | FEMALE                                    | 16,255 (27.51%) |        |
| DECEASED                                                   | 116   | CLICK HERE FOR CUMULATIVE                           | TOTAL FAMILY UNIT MEMBERS                 |                 | 26,950 |
| CLUB CANCELLED         4,089           OTHER         5,538 |       | MEMBERSHIP DATA                                     | FAMILY MEMBERS PAYING HALF DUES           |                 | 16,517 |
| TOTAL                                                      | 9,743 |                                                     |                                           |                 |        |

## GMT Constitutional Area 6, Group A

GMT: SWADESH RANJAN SAHA

REPORT DOES NOT INCLUDE CLUBS IN UNDISTRICTED AREAS

| Clubs                 |               |           |               | Members               |                           |                         |                                              |  |
|-----------------------|---------------|-----------|---------------|-----------------------|---------------------------|-------------------------|----------------------------------------------|--|
| RESULTS FOR 2018-2019 |               |           |               | RESULTS FOR 2018-2019 |                           |                         |                                              |  |
| QUARTER               | NEW CLUB GOAL | NEW CLUBS | DROPPED CLUBS | QUARTER               | MEMBER GROWTH NET<br>GOAL | MEMBER GROWTH<br>ACTUAL | DROPPED MEMBERS ACTUAL (including transfers) |  |
| JULY/AUG/SEPT         | 86            | 94        | 22            | JULY/AUG/SEPT         | 2,525                     | 3,850                   | 1,649                                        |  |
| OCT/NOV/DEC           | 45            | 27        | 106           | OCT/NOV/DEC           | 1,470                     | 2,240                   | 6,139                                        |  |
| JAN/FEB/MAR           | 32            | 70        | 19            | JAN/FEB/MAR           | 1,044                     | 3,123                   | 951                                          |  |
| APR/MAY/JUNE          | 18            | 19        | 1             | APR/MAY/JUNE          | 300                       | 2,124                   | 1,003                                        |  |