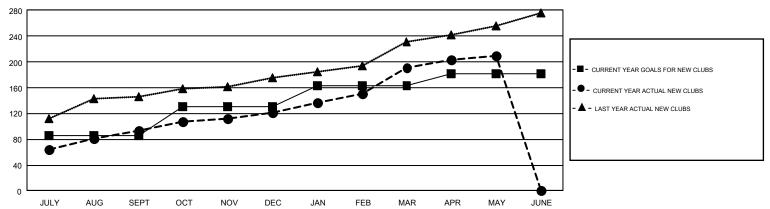

## GOALS AND ACTUAL NEW CLUBS CUMULATIVE

## GMT Constitutional Area 6, Group A

GMT: SWADESH RANJAN SAHA

REPORT DOES NOT INCLUDE CLUBS IN UNDISTRICTED AREAS

| Clubs                 |               |           |               | Members               |                           |                         |                                              |  |
|-----------------------|---------------|-----------|---------------|-----------------------|---------------------------|-------------------------|----------------------------------------------|--|
| RESULTS FOR 2018-2019 |               |           |               | RESULTS FOR 2018-2019 |                           |                         |                                              |  |
| QUARTER               | NEW CLUB GOAL | NEW CLUBS | DROPPED CLUBS | QUARTER               | MEMBER GROWTH NET<br>GOAL | MEMBER GROWTH<br>ACTUAL | DROPPED MEMBERS ACTUAL (including transfers) |  |
| JULY/AUG/SEPT         | 86            | 94        | 22            | JULY/AUG/SEPT         | 2,525                     | 3,850                   | 1,649                                        |  |
| OCT/NOV/DEC           | 45            | 27        | 106           | OCT/NOV/DEC           | 1,470                     | 2,240                   | 6,139                                        |  |
| JAN/FEB/MAR           | 32            | 70        | 19            | JAN/FEB/MAR           | 1,044                     | 3,123                   | 951                                          |  |
| APR/MAY/JUNE          | 18            | 19        | 1             | APR/MAY/JUNE          | 300                       | 2,124                   | 1,003                                        |  |